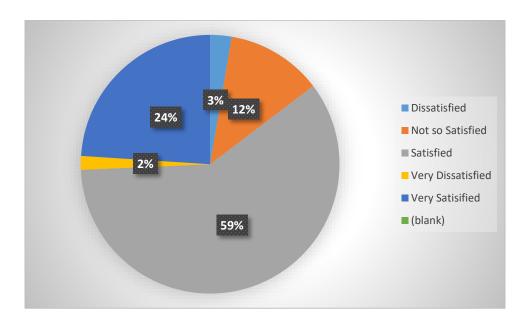

### Prominent display of all Notices & Circulars:

| Row Labels        | Count of Prominent display of all<br>Notices & Circulars |
|-------------------|----------------------------------------------------------|
| Dissatisfied      | 61                                                       |
| Not so Satisfied  | 290                                                      |
| Satisfied         | 1505                                                     |
| Very Dissatisfied | 28                                                       |
| Very Satisified   | 502                                                      |
| Grand Total       | 2386                                                     |