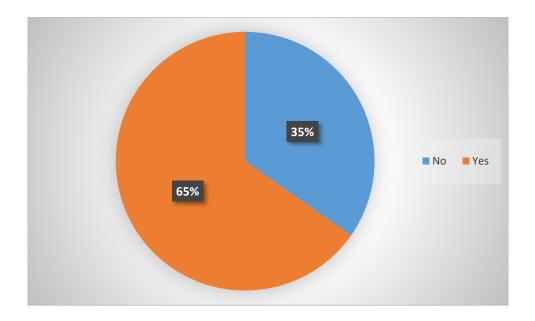

**QUESTION:** Whether teaching materials provided in self-paced mode?

| Row Labels  | Count of Whether teaching materials<br>provided in self-paced mode? |
|-------------|---------------------------------------------------------------------|
| No          | 829                                                                 |
| Yes         | 1557                                                                |
|             |                                                                     |
| Grand Total | 2386                                                                |