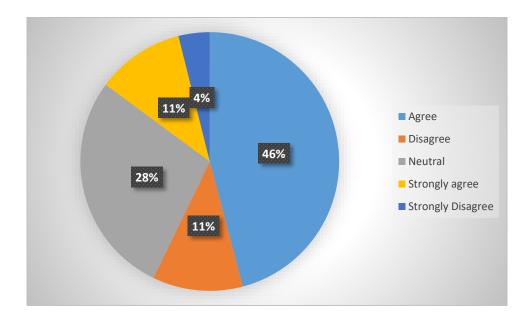

#### **QUESTION:**

| Row Labels        | Count of Timely Meetings and interactions with students were maintained by the Administrators of the College. |
|-------------------|---------------------------------------------------------------------------------------------------------------|
| Agree             | 1095                                                                                                          |
| Disagree          | 269                                                                                                           |
| Neutral           | 667                                                                                                           |
| Strongly agree    | 262                                                                                                           |
| Strongly Disagree | 93                                                                                                            |
| Grand Total       | 2386                                                                                                          |