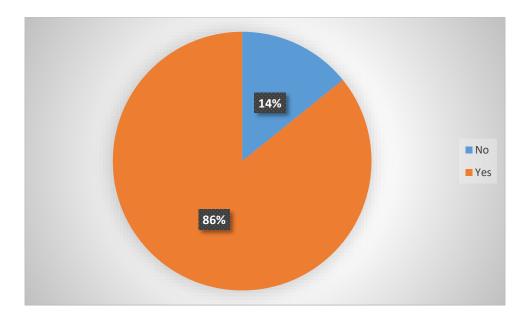

**QUESTION:** Whether teaching materials provided in self-paced mode?

| Row Labels  | Count of Whether teaching materials<br>provided in self-paced mode? |
|-------------|---------------------------------------------------------------------|
| No          | 829                                                                 |
| Yes         | 1557                                                                |
|             |                                                                     |
| Grand Total | 2386                                                                |