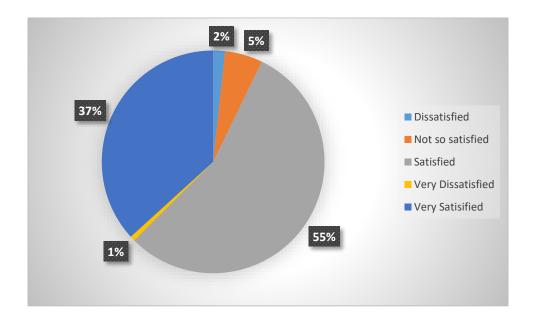

### Prominent display of all Notices & Circulars:

| Row Labels        | Count of Prominent display of all<br>Notices & Circulars |
|-------------------|----------------------------------------------------------|
| Dissatisfied      | 61                                                       |
| Not so Satisfied  | 290                                                      |
| Satisfied         | 1505                                                     |
| Very Dissatisfied | 28                                                       |
| Very Satisified   | 502                                                      |
| Grand Total       | 2386                                                     |