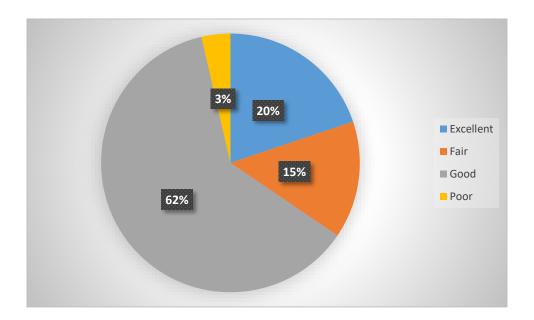

| Row Labels  | Count of How would you rate your experience on the conduct of an online and offline examination based on the following criteria? |
|-------------|----------------------------------------------------------------------------------------------------------------------------------|
| Excellent   | 398                                                                                                                              |
| Fair        | 373                                                                                                                              |
| Good        | 1537                                                                                                                             |
| Poor        | 78                                                                                                                               |
| Grand Total | 2386                                                                                                                             |