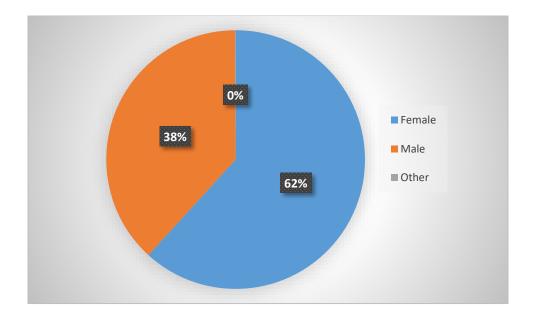

#### Gender Ratio of Respondents:

| Female      | 1474 |
|-------------|------|
| Male        | 910  |
| Other       | 2    |
| Grand Total | 2386 |