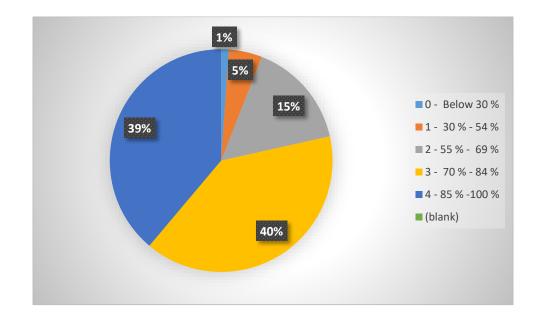

# QUESTION: Count of How much of the course syllabus was actually covered in class?

| Row Labels      | Count of How much of the course syllabus was actually covered in class? |
|-----------------|-------------------------------------------------------------------------|
| 0 - Below 30 %  | 27                                                                      |
| 1 - 30 % - 54 % | 115                                                                     |
| 2 - 55 % - 69 % | 371                                                                     |
| 3 - 70 % - 84 % | 946                                                                     |
| 4 - 85 % -100 % | 927                                                                     |
| Grand Total     | 2386                                                                    |