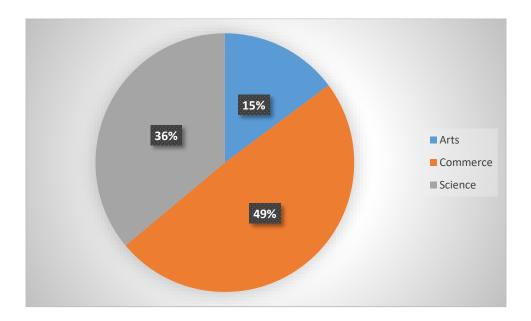

#### Fields of the Respondents:

| Arts        | 353  |
|-------------|------|
| Commerce    | 1172 |
| Science     | 861  |
| Grand Total | 2386 |