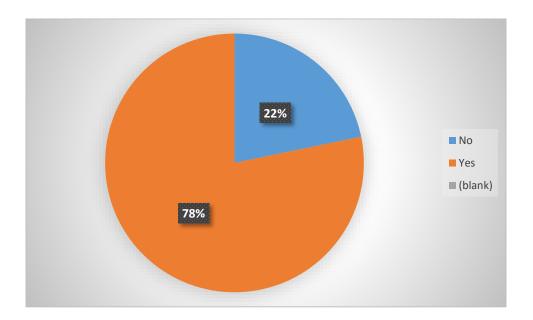

# QUESTION: whether additional lectures taken by the teachers to complete the syllabus?

| Row Labels  | Count of whether additional lectures<br>taken by the teachers to complete the<br>syllabus? |
|-------------|--------------------------------------------------------------------------------------------|
| No          | 519                                                                                        |
| Yes         | 1867                                                                                       |
| Grand Total | 2386                                                                                       |