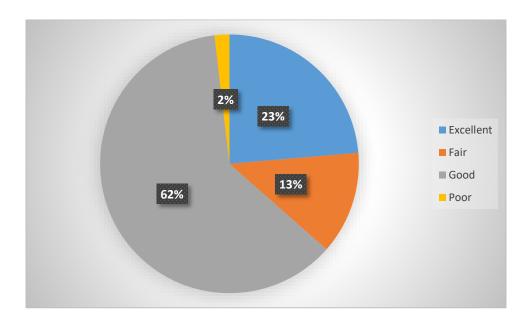

| Row Labels  | Count of How would you rate your experience on the conduct of an online and offline examination based on the following criteria? |
|-------------|----------------------------------------------------------------------------------------------------------------------------------|
| Excellent   | 398                                                                                                                              |
| Fair        | 373                                                                                                                              |
| Good        | 1537                                                                                                                             |
| Poor        | 78                                                                                                                               |
| Grand Total | 2386                                                                                                                             |