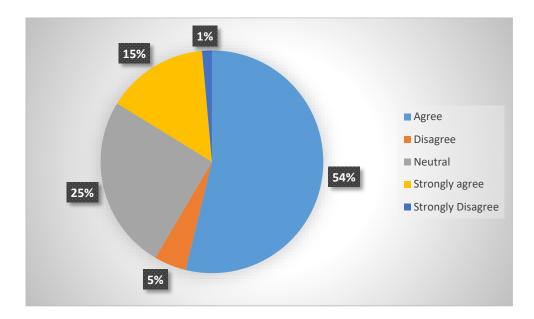

## Overall co-operation was received from the College:

| Row Labels           | Count of Overall co-operation was received from the College. |
|----------------------|--------------------------------------------------------------|
| Agree                | 1284                                                         |
| Disagree             | 111                                                          |
| Neutral              | 604                                                          |
| Strongly agree       | 353                                                          |
| Strongly<br>Disagree | 34                                                           |
| Grand Total          | 2386                                                         |