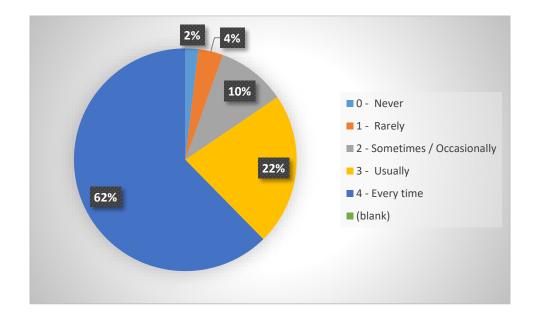

#### QUESTION: Were the lectures/classes conducted as per schedule?

| Row Labels                      | Count of Were the lectures/classes conducted as per schedule? |
|---------------------------------|---------------------------------------------------------------|
| 0 - Never                       | 45                                                            |
| 1 - Rarely                      | 86                                                            |
| 2 - Sometimes /<br>Occasionally | 239                                                           |
| 3 - Usually                     | 528                                                           |
| 4 - Every time                  | 1488                                                          |
| Grand Total                     | 2386                                                          |