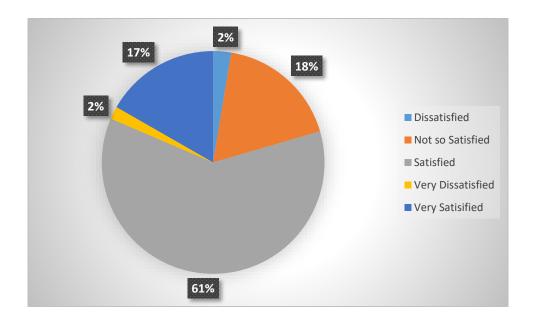

Suitability of Office timings:

| Row Labels        | Count of Suitability of Office timings |
|-------------------|----------------------------------------|
| Dissatisfied      | 62                                     |
| Not so Satisfied  | 427                                    |
| Satisfied         | 1454                                   |
| Very Dissatisfied | 44                                     |
| Very Satisfied    | 399                                    |
| Grand Total       | 2386                                   |