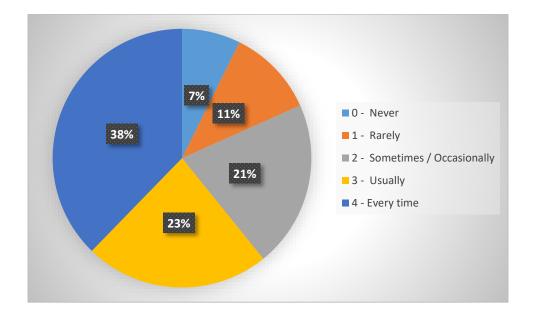

QUESTION: Does the teacher identify your weakness and help you to overcome them?

| Row Labels                      | Count of Does the teacher identify your<br>weakness and help you to overcome<br>them? |
|---------------------------------|---------------------------------------------------------------------------------------|
| 0 - Never                       | 175                                                                                   |
| 1 - Rarely                      | 262                                                                                   |
| 2 - Sometimes /<br>Occasionally | 498                                                                                   |
| 3 - Usually                     | 551                                                                                   |
| 4 - Every time                  | 900                                                                                   |
| Grand Total                     | 2386                                                                                  |