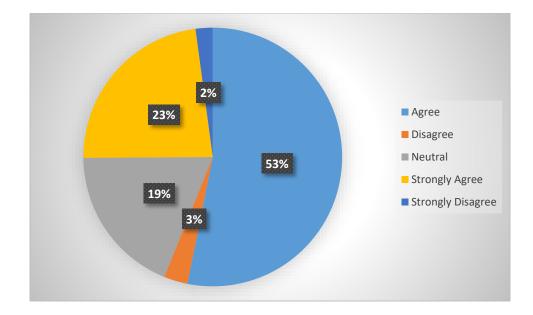

#### The attitude of the Library Staff is helpful:

| Row Labels        | Count of The attitude of the Library<br>Staff is helpful |
|-------------------|----------------------------------------------------------|
| Agree             | 1268                                                     |
| Disagree          | 71                                                       |
| Neutral           | 448                                                      |
| Strongly Agree    | 548                                                      |
| Strongly Disagree | 51                                                       |
| Grand Total       | 2386                                                     |