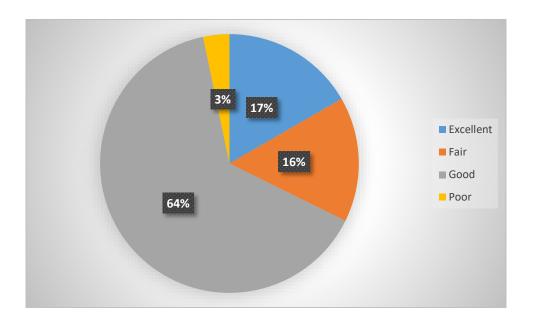

Rate the overall Hybrid (Online & Offline) admission process:

| Row Labels  | Count of Rate the overall Hybrid (Online & Offline) admission process. |
|-------------|------------------------------------------------------------------------|
| Excellent   | 423                                                                    |
| Fair        | 279                                                                    |
| Good        | 1600                                                                   |
| Poor        | 84                                                                     |
| Grand Total | 2386                                                                   |