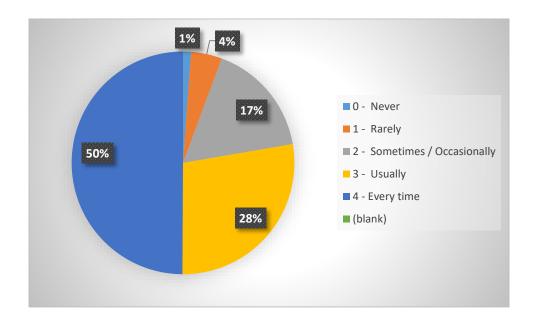

# QUESTION: Does the teacher gives examples and illustrations and makes the concepts clear-

| Row Labels                      | Count of The teacher gives examples<br>and illustrations and makes the<br>concepts clear- |
|---------------------------------|-------------------------------------------------------------------------------------------|
| 0 - Never                       | 28                                                                                        |
| 1 - Rarely                      | 107                                                                                       |
| 2 - Sometimes /<br>Occasionally | 397                                                                                       |
| 3 - Usually                     | 663                                                                                       |
| 4 - Every time                  | 1191                                                                                      |
| Grand Total                     | 2386                                                                                      |