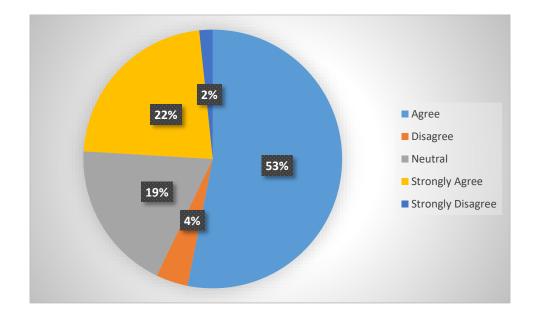

#### QUESTION: Activities organized by the library are useful?

| Row Labels        | Count of Activities organized by the library are useful to me |
|-------------------|---------------------------------------------------------------|
| Agree             | 1268                                                          |
| Disagree          | 95                                                            |
| Neutral           | 449                                                           |
| Strongly Agree    | 534                                                           |
| Strongly Disagree | 40                                                            |
| Grand Total       | 2386                                                          |