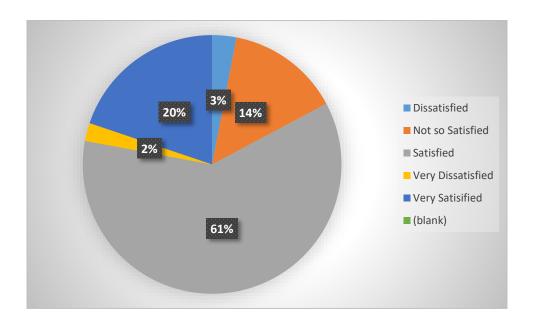

#### Availability of information related to Scholarship & other Schemes:

| Row Labels        | Count of Availability of information related to Scholarship & other Schemes |  |
|-------------------|-----------------------------------------------------------------------------|--|
| Dissatisfied      | 43                                                                          |  |
| Not so Satisfied  | 218                                                                         |  |
| Satisfied         | 1341                                                                        |  |
| Very Dissatisfied | 30                                                                          |  |
| Very Satisfied    | 754                                                                         |  |
| Grand Total       | 2386                                                                        |  |