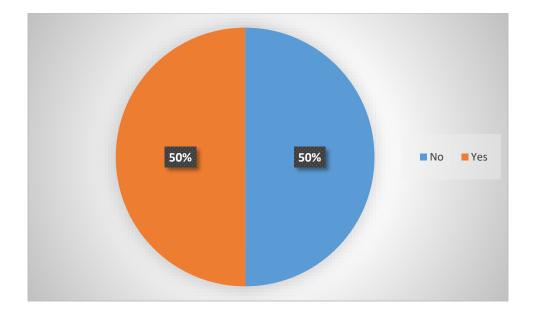

# QUESTION: whether additional lectures taken by the teachers to complete the syllabus?

| Row Labels  | Count of whether additional lectures<br>taken by the teachers to complete the<br>syllabus? |
|-------------|--------------------------------------------------------------------------------------------|
| No          | 519                                                                                        |
| Yes         | 1867                                                                                       |
| Grand Total | 2386                                                                                       |