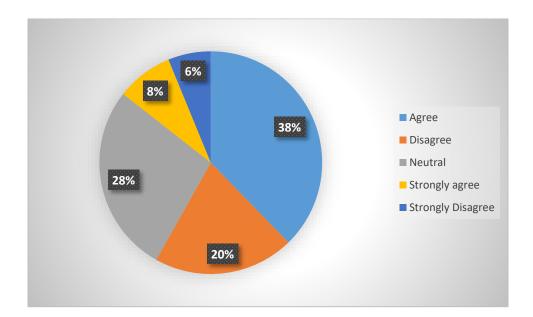

#### Timely Meetings and interaction with parents was maintained by the College:

| Row Labels        | Count of Timely Meetings and interaction with parents was maintained by the College. |
|-------------------|--------------------------------------------------------------------------------------|
| Agree             | 900                                                                                  |
| Disagree          | 487                                                                                  |
| Neutral           | 655                                                                                  |
| Strongly agree    | 196                                                                                  |
| Strongly Disagree | 148                                                                                  |
| Grand Total       | 2386                                                                                 |