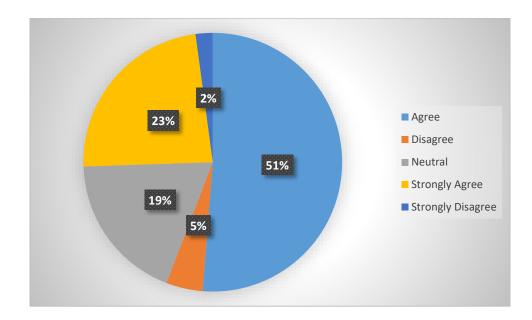

#### The attitude of the Library Staff is helpful:

| Row Labels        | Count of The attitude of the Library<br>Staff is helpful |
|-------------------|----------------------------------------------------------|
| Agree             | 1268                                                     |
| Disagree          | 71                                                       |
| Neutral           | 448                                                      |
| Strongly Agree    | 548                                                      |
| Strongly Disagree | 51                                                       |
| Grand Total       | 2386                                                     |