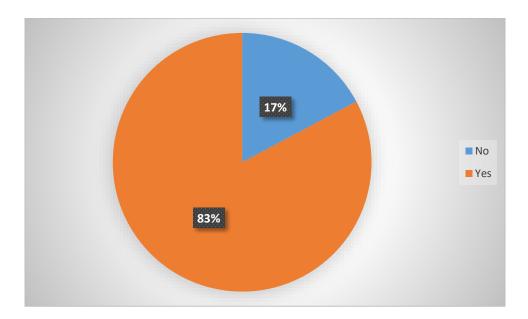

# QUESTION: whether additional lectures taken by the teachers to complete the syllabus?

| Row Labels  | Count of whether additional lectures<br>taken by the teachers to complete the<br>syllabus? |
|-------------|--------------------------------------------------------------------------------------------|
| No          | 519                                                                                        |
| Yes         | 1867                                                                                       |
| Grand Total | 2386                                                                                       |