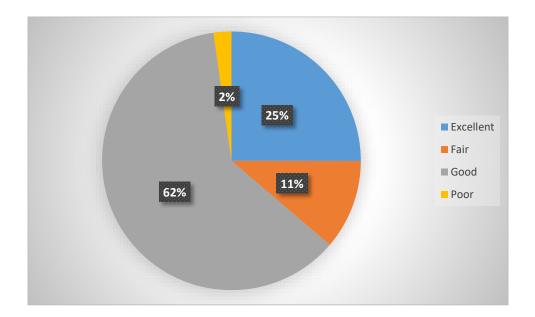

| Row Labels  | Count of How would you rate your experience on the conduct of an online and offline examination based on the following criteria? |
|-------------|----------------------------------------------------------------------------------------------------------------------------------|
| Excellent   | 564                                                                                                                              |
| Fair        | 307                                                                                                                              |
| Good        | 1471                                                                                                                             |
| Poor        | 44                                                                                                                               |
| Grand Total | 2386                                                                                                                             |