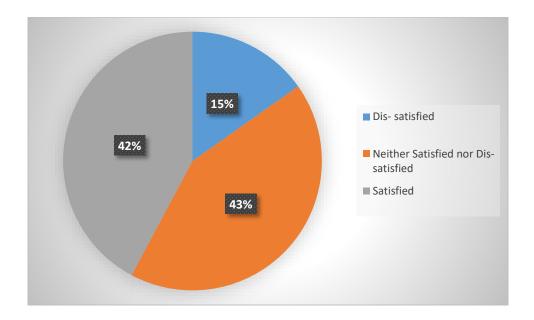

QUESTION: How well are you satisfied with the online teaching method in terms of syllabus completion and syllabus revision (during Dec. 2021 to Feb. 2022)?

| Row Labels                              | Count of How well are you satisfied with<br>the online teaching method in terms of<br>syllabus completion and syllabus revision<br>(during Dec. 2021 to Feb. 2022)? |
|-----------------------------------------|---------------------------------------------------------------------------------------------------------------------------------------------------------------------|
| Dis-satisfied                           | 363                                                                                                                                                                 |
| Neither Satisfied<br>nor Dis- satisfied | 1016                                                                                                                                                                |
| Satisfied                               | 1007                                                                                                                                                                |
| Grand Total                             | 2386                                                                                                                                                                |