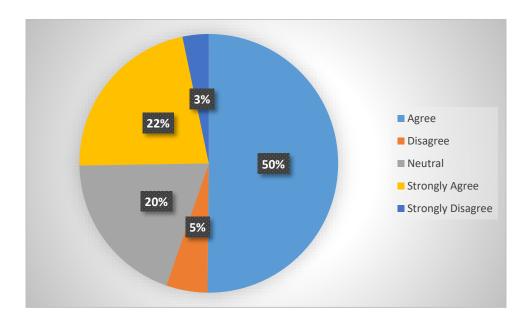

#### QUESTION: Activities organized by the library are useful?

| Row Labels        | Count of Activities organized by the library are useful to me |
|-------------------|---------------------------------------------------------------|
| Agree             | 1268                                                          |
| Disagree          | 95                                                            |
| Neutral           | 449                                                           |
| Strongly Agree    | 534                                                           |
| Strongly Disagree | 40                                                            |
| Grand Total       | 2386                                                          |