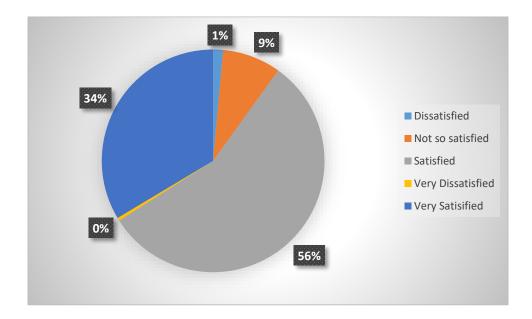

Suitability of Office timings:

| Row Labels        | Count of Suitability of Office timings |
|-------------------|----------------------------------------|
| Dissatisfied      | 62                                     |
| Not so Satisfied  | 427                                    |
| Satisfied         | 1454                                   |
| Very Dissatisfied | 44                                     |
| Very Satisfied    | 399                                    |
| Grand Total       | 2386                                   |