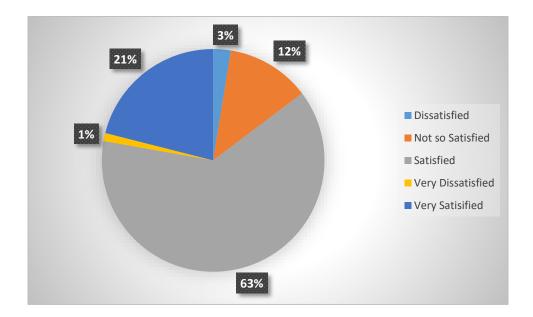

#### Availability of information related to Scholarship & other Schemes:

| Row Labels        | Count of Availability of information related to Scholarship & other Schemes |  |
|-------------------|-----------------------------------------------------------------------------|--|
| Dissatisfied      | 43                                                                          |  |
| Not so Satisfied  | 218                                                                         |  |
| Satisfied         | 1341                                                                        |  |
| Very Dissatisfied | 30                                                                          |  |
| Very Satisfied    | 754                                                                         |  |
| Grand Total       | 2386                                                                        |  |