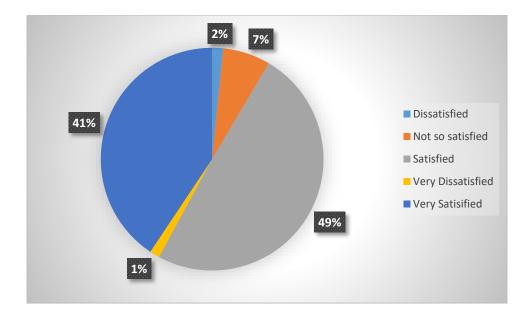

#### Availability of information related to Scholarship & other Schemes:

| Row Labels        | Count of Availability of information related to Scholarship & other Schemes |  |
|-------------------|-----------------------------------------------------------------------------|--|
| Dissatisfied      | 43                                                                          |  |
| Not so Satisfied  | 218                                                                         |  |
| Satisfied         | 1341                                                                        |  |
| Very Dissatisfied | 30                                                                          |  |
| Very Satisfied    | 754                                                                         |  |
| Grand Total       | 2386                                                                        |  |