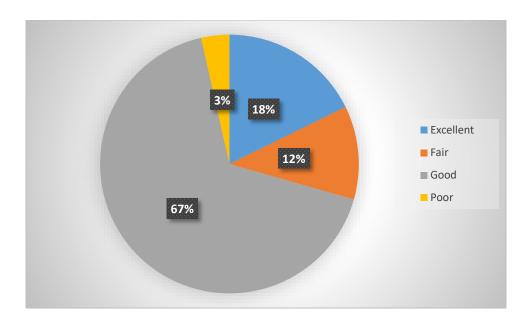

Rate the overall Hybrid (Online & Offline) admission process:

| Row Labels  | Count of Rate the overall Hybrid (Online & Offline) admission process. |
|-------------|------------------------------------------------------------------------|
| Excellent   | 423                                                                    |
| Fair        | 279                                                                    |
| Good        | 1600                                                                   |
| Poor        | 84                                                                     |
| Grand Total | 2386                                                                   |