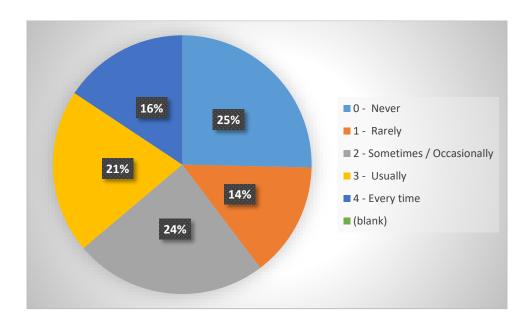

QUESTION: Does the teacher use interactive teaching-learning methods and ICT tools such as LCD projectors, Multimedia, PPT, etc. while teaching in the classroom?

| Row Labels                      | Count of Does the teacher use<br>interactive teaching-learning methods<br>and ICT tools such as LCD projectors,<br>Multimedia, PPT, etc while teaching in<br>the classroom? |
|---------------------------------|-----------------------------------------------------------------------------------------------------------------------------------------------------------------------------|
| 0 - Never                       | 605                                                                                                                                                                         |
| 1 - Rarely                      | 342                                                                                                                                                                         |
| 2 - Sometimes /<br>Occasionally | 576                                                                                                                                                                         |
| 3 - Usually                     | 489                                                                                                                                                                         |
| 4 - Every time                  | 374                                                                                                                                                                         |
| Grand Total                     | 2386                                                                                                                                                                        |