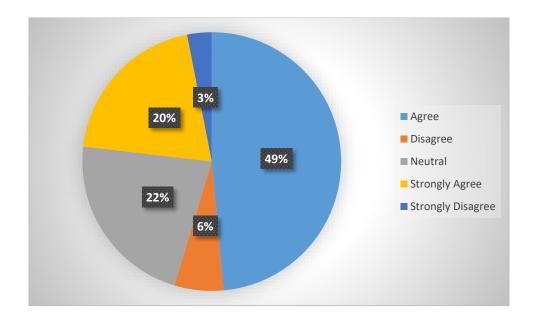

QUESTION: The E- library faculties provided have proved beneficial to you?

| Row Labels        | Count of The E- library faculties provided have proved beneficial to you |
|-------------------|--------------------------------------------------------------------------|
| Agree             | 1158                                                                     |
| Disagree          | 146                                                                      |
| Neutral           | 530                                                                      |
| Strongly Agree    | 479                                                                      |
| Strongly Disagree | 73                                                                       |
| Grand Total       | 2386                                                                     |