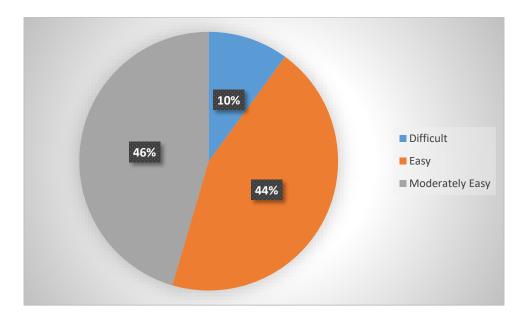

QUESTION: How easy did you find it to obtain information relating to Online & Offline exam?

| Row Labels      | Count of How easy did you find it to obtain<br>information relating to Online & Offline exam? |
|-----------------|-----------------------------------------------------------------------------------------------|
| Difficult       | 240                                                                                           |
| Easy            | 1061                                                                                          |
| Moderately Easy | 1085                                                                                          |
| Grand Total     | 2386                                                                                          |