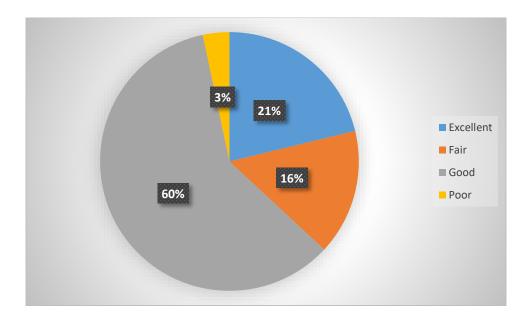

| Row Labels  | Count of How would you rate your experience on the conduct<br>of an online and offline examination based on the following<br>criteria? |
|-------------|----------------------------------------------------------------------------------------------------------------------------------------|
| Excellent   | 473                                                                                                                                    |
| Fair        | 350                                                                                                                                    |
| Good        | 1477                                                                                                                                   |
| Poor        | 86                                                                                                                                     |
| Grand Total | 2386                                                                                                                                   |