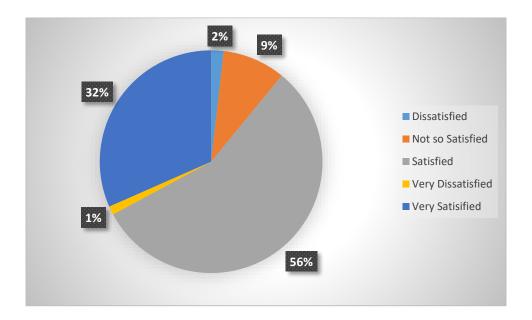

Suitability of Office timings:

| Row Labels        | Count of Suitability of Office timings |
|-------------------|----------------------------------------|
| Dissatisfied      | 62                                     |
| Not so Satisfied  | 427                                    |
| Satisfied         | 1454                                   |
| Very Dissatisfied | 44                                     |
| Very Satisfied    | 399                                    |
| Grand Total       | 2386                                   |