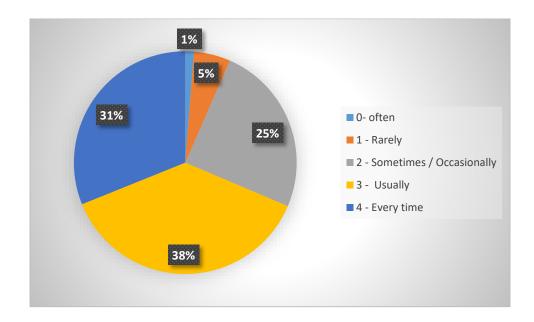

#### QUESTION: How often do you understand the concepts explained by a teacher?

| Row Labels                      | Count of How often do you<br>understand the concepts explained by<br>a teacher? |
|---------------------------------|---------------------------------------------------------------------------------|
| 0- often                        | 30                                                                              |
| 1 - Rarely                      | 127                                                                             |
| 2 - Sometimes /<br>Occasionally | 592                                                                             |
| 3 - Usually                     | 895                                                                             |
| 4 - Every time                  | 742                                                                             |
| Grand Total                     | 2386                                                                            |